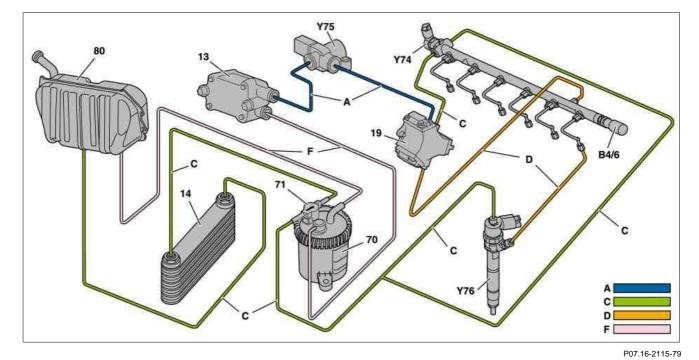

| MODEL 210, 220 |                       | B4/6 | Rail pressure sensor             | А | Fuel pressure from fuel feed |
|----------------|-----------------------|------|----------------------------------|---|------------------------------|
| 14             | Fuel cooler           | Y74  | Pressure regulator valve         |   | ,<br>pump                    |
| 19             | High-pressure pump    | Y75  | Electric cut-off valve up to (up | С | Fuel return flow             |
| 70             | Fuel filter           |      | to 31.3.01)                      | D | Fuel high pressure           |
| 71             | Fuel preheating valve | Y76  | Fuel injector                    | F | Fuel vacuum                  |
| 80             | Fuel tank             |      |                                  |   |                              |