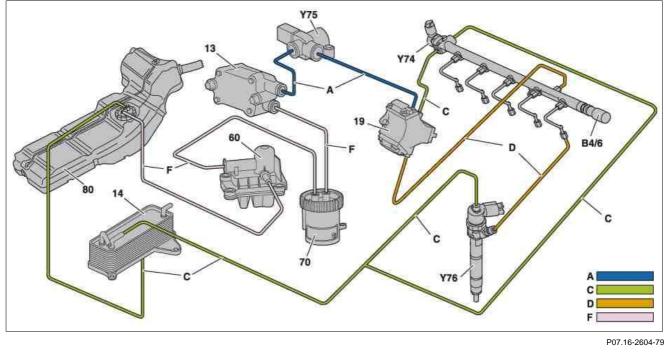

| Model 163 |                    | B4/6 | Rail pressure sensor             | А | Fuel pressure from fuel feed |
|-----------|--------------------|------|----------------------------------|---|------------------------------|
| 13        | Fuel delivery pump | Y74  | Pressure regulator valve         |   | pump                         |
| 14        | Fuel cooler        | Y75  | Electric cut-off valve up to (up | С | Fuel return flow             |
| 19        | High-pressure pump |      | to 31.3.01)                      | D | Fuel high pressure           |
| 60        | Fuel preheating    | Y76  | Fuel injectors                   | F | Fuel vacuum                  |
| 70        | Fuel filter        |      |                                  |   |                              |
| 80        | Fuel tank          |      |                                  |   |                              |