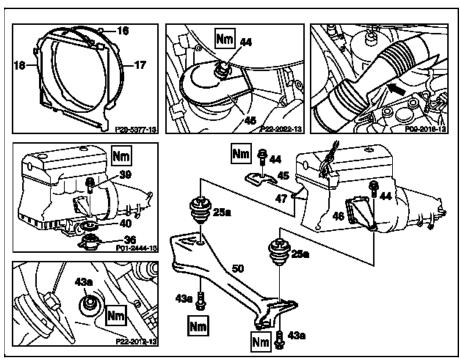

ENGINE 601 in model 124, 201 as of 1.4.85

ENGINE 602 in MODEL 124, 201 ENGINE 603 in MODEL 124, 140

P22.10-0256-06

| Fig. item etc.  | Work instructions           |                                                                                                                                                                                                                |                                                                                          |
|-----------------|-----------------------------|----------------------------------------------------------------------------------------------------------------------------------------------------------------------------------------------------------------|------------------------------------------------------------------------------------------|
| Arrow           | Air intake hose             | detach                                                                                                                                                                                                         |                                                                                          |
| 16, 17, 18      | Detach fan shroud           | and lay over fan                                                                                                                                                                                               |                                                                                          |
| 25a, 36, 40, 45 | Remove engine mount, shield | Nm<br>Nm<br>Nm                                                                                                                                                                                                 | *BA22.10-P-1001-01J<br>*BA22.10-P-1004-01J<br>*BA22.10-P-1010-01J<br>*WE58.40-Z-1012-11A |
| 6               |                             | i For 4MATIC a shield is installed on both sides. Observe different version on left and right. i Pay attention to environmental protection regulations for disposal; give the engine mount to the mixed scrap. |                                                                                          |

## Nm Engine mounts, engine supports

| Number             | Designation                                          |    | Engines 601, 602, 603<br>in models 124, 140,<br>201 with hydr.engine<br>mount at the front,<br>except engine<br>603.913/963 (4 MATIC) | Engine<br>603.913/963<br>(4 MATIC)<br>in model<br>124.2/3 |
|--------------------|------------------------------------------------------|----|---------------------------------------------------------------------------------------------------------------------------------------|-----------------------------------------------------------|
| BA22.10-P-1001-01J | Bolt, front engine mount to body/ front axle carrier | Nm | 25                                                                                                                                    | 25                                                        |
| BA22.10-P-1004-01J | Bolt, front engine support to engine mount           | Nm | 55                                                                                                                                    | 20                                                        |
| BA22.10-P-1010-01J | Bolt, front engine mount to engine support           | Nm | -                                                                                                                                     | 55                                                        |