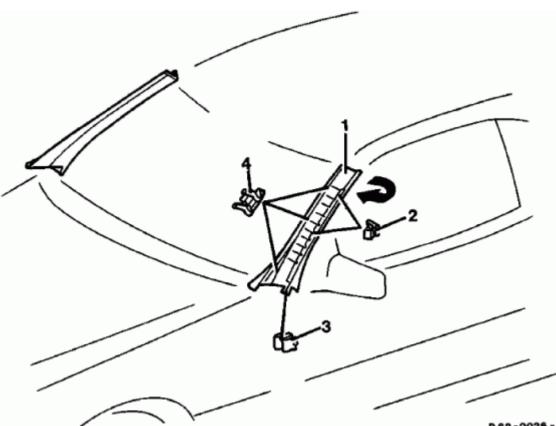

P 68-0026-57

P68-0026-57

| Window molding (1) | unhook by twisting out of retaining clamps (2, 2 each) in direction<br>of arrow and pull out of retaining clamps (4) in vehicle<br>longitudinal<br>direction. |
|--------------------|---------------------------------------------------------------------------------------------------------------------------------------------------------------|
|                    | <b>Installation:</b><br>Insert retaining clamps (2, 3, 4) into front pillar and window<br>molding.                                                            |