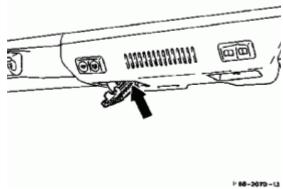

#### Repair information

Press light leuses upward on inside and remove (arrow).

P68-2070-13