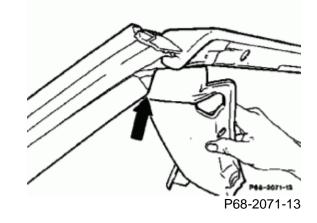

#### Installation note

Press retaining clips into window molding before installation.

Reveal molding with retaining clips (arrows).

P68-2072-13 P68-2072-13

First install window molding at side window molding.