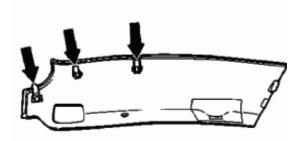

#### Installation note

Press retaining clips into window molding before installation.

Reveal molding with retaining clips (arrows).

P68-2072-13 P68-2072-13

First install window molding at side window molding.