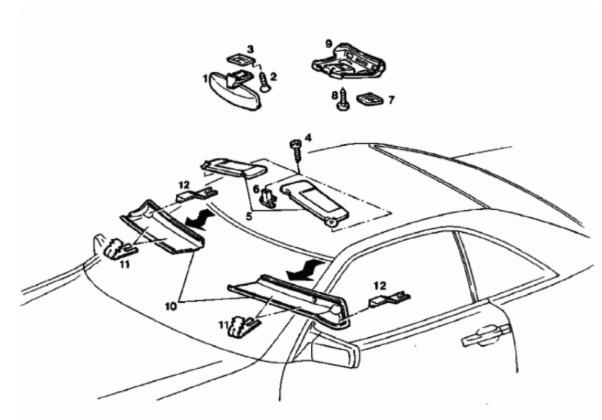

#### P68-0027-57 P68-0027-57

| Inside rear view mirror (1)           | press off downward (disconnect electrical plug connector for<br>memory, if present).                                          |
|---------------------------------------|-------------------------------------------------------------------------------------------------------------------------------|
| Screws (2, 3 each)                    | screw out.                                                                                                                    |
| Retaining plate (3)                   | remove.                                                                                                                       |
| Screws (4) 6 each                     | screw out.                                                                                                                    |
| Sun visors (5) and mounts (6, 2 each) | remove.                                                                                                                       |
| Light lenses (7, 2 each)              | remove.                                                                                                                       |
| Screws (8, 2 each)                    | screw out.                                                                                                                    |
| Roof control unit (9)                 | disconnect from cross member (do not disconnect electrical plug connectors).                                                  |
| Window molding (10)                   | unhook in direction of arrow together with retaining clips (11), then unhook retaining clips (12). Observe installation note. |