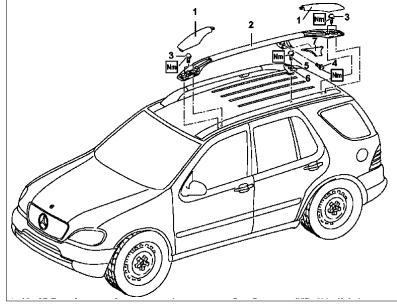

- 1
- Caps Roof railing Roof railing screw 2 3
- 4 Bolt
  - Screw for mounting plate Attachment plate
- 5 6
- 7 Cover cap

P77.40- 0208- 06

|                                                             | Remove/ install                                           |                                                                                    |                     |
|-------------------------------------------------------------|-----------------------------------------------------------|------------------------------------------------------------------------------------|---------------------|
|                                                             | Avoid damaging paint                                      |                                                                                    |                     |
| 1                                                           | Unclip caps (1) from roof railing (2)                     |                                                                                    |                     |
| 2 Unscrew screws for roof railing (3) from roof<br>paneling |                                                           | To facilitate removal heat screw heads with soldering gun, etc. (175 W, 4- 5 min). |                     |
|                                                             |                                                           | Installation: Install new bolts.                                                   |                     |
|                                                             |                                                           |                                                                                    | *BA77.40-P-1001-01B |
| 3                                                           | Unclip cap (7) from mounting plate (6)                    |                                                                                    |                     |
| 4                                                           | Remove screw (4) roof railing to securing plate (6)       |                                                                                    | *BA77.40-P-1002-01B |
| 5                                                           | Remove roof railing (2)                                   | Check seal below roof railing for damage and replace if necessary.                 |                     |
|                                                             |                                                           | Installation: Coat with sealing compound.                                          | *BR00.45-Z-1028-01A |
| 6                                                           | Unscrew screw for mounting plate (5) from roof<br>railing | · · ·                                                                              | *BA77.40-P-1001-01B |
| 7                                                           | Remove mounting plate (6)                                 | Check seal below mounting plate for<br>damage and replace if necessary.            |                     |
|                                                             |                                                           | Installation: Coat with sealing compound.                                          | *BR00.45-Z-1028-01A |
| 8                                                           | Install in the reverse order                              |                                                                                    |                     |

## Roof railing

| Number                | Designation                                | Model<br>Series 163 |
|-----------------------|--------------------------------------------|---------------------|
| BA77.40- P- 1001- 01B | Screw for roof railing on roof paneling Nm | 9                   |
| BA77.40- P- 1002- 01B | Bolt, roof railing on mounting plate Nm    | 9                   |