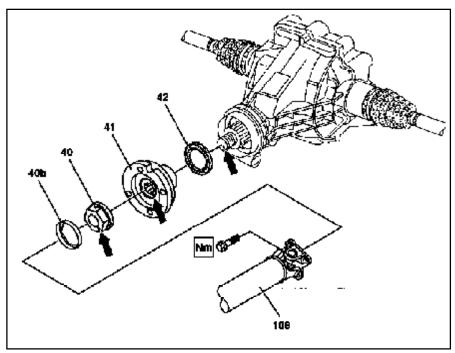

## Rear axle center assembly dia. 210 in MODEL 163.113 /128 /136 /154 /157 /172 /174 /175

40 Hexagon nut with collar

40b Locking plate41 Joint flange42 Radial sealing ring106 rear propeller shaft

P35.31-0472-06

| e d | Remove/Install                                                                       |                                                                                                                                                                                                           |                                     |
|-----|--------------------------------------------------------------------------------------|-----------------------------------------------------------------------------------------------------------------------------------------------------------------------------------------------------------|-------------------------------------|
| 1   | Detach rear propeller shaft assembly (106) from rear axle center assembly.           | i Support propeller shaft.                                                                                                                                                                                |                                     |
|     | ·                                                                                    | n                                                                                                                                                                                                         | *BA41.10-P-1002-01C                 |
| 2   | Measure and note friction torque                                                     | 0                                                                                                                                                                                                         | AR35.31-P-0530-04GH                 |
|     |                                                                                      | I Torque meter                                                                                                                                                                                            | *001589492100                       |
| 3   | Mark hexagon collar nut (40) relative to drive pinion and joint flange (41) (arrows) |                                                                                                                                                                                                           |                                     |
| 4   | Unscrew hexagon collar nut (40) and remove locking plate (40b)                       | i Installation: If the joint flange (41) is not replaced: ↓ Tighten the hexagon collar nut (40) up to the marking. If the joint flange (41) is replaced: ↓ Tighten hexagon collar nut in stages until the | AR35.31-P-0530-05GH                 |
|     |                                                                                      | previously measured friction torque is obtained  Retainer wrench                                                                                                                                          | *163589000700                       |
| 5   | Pull off joint flange (41)                                                           | i Check for damage and replace if necessary.                                                                                                                                                              |                                     |
| 6   | Press out radial seal ring (42)                                                      | Installation: Replace radial sealing ring and coat the lip with universal hypoid transmission oil.                                                                                                        | AR35.31-P-0530-06GH                 |
| g   | Universal hypoid gear oils (SAE 85 W-90)                                             | I Drift                                                                                                                                                                                                   | BB00.40-P-0235-07A<br>*163589001500 |
| 7   | Install in the reverse order                                                         |                                                                                                                                                                                                           |                                     |
| 8   | Check oil level in rear axle center assembly and correct if necessary                |                                                                                                                                                                                                           | AR35.31-P-0520-03GH                 |
|     |                                                                                      | n                                                                                                                                                                                                         | *BA35.31-P-1002-02A                 |
|     |                                                                                      | j                                                                                                                                                                                                         | *BF35.31-P-1001-01I                 |