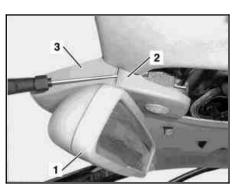

MODEL 215, 220

- 1 Inside rearview mirror
- 2 Paneling
- 3 Paneling
- 4 Retaining plate

P68.30-2041-01

P68.30-2040-01

| XX | Removal, installation                                             |                                                                                                                  |                 |
|----|-------------------------------------------------------------------|------------------------------------------------------------------------------------------------------------------|-----------------|
| 1  | Remove overhead control panel control module with front dome lamp |                                                                                                                  | AR82.20-P-1000M |
| 2  | Unclip paneling (2) on inside rearview mirror                     |                                                                                                                  |                 |
| 3  | Remove paneling (3)                                               |                                                                                                                  |                 |
| 4  |                                                                   | insert screwdriver between inside rearview mirror (1) and retaining plate (4) and pry out inside rearview mirror |                 |
| 5  | Install in opposite order                                         |                                                                                                                  |                 |