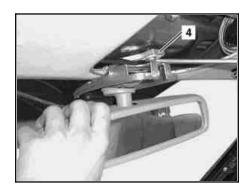

MODEL 215, 220

- 1 Inside rearview mirror
- 2 Paneling
- 3 Paneling
- 4 Retaining plate

P68.30-2041-01

P68.30-2040-01

| XX | Removal, installation                                             |                                                                                                                  |                 |
|----|-------------------------------------------------------------------|------------------------------------------------------------------------------------------------------------------|-----------------|
| 1  | Remove overhead control panel control module with front dome lamp |                                                                                                                  | AR82.20-P-1000M |
| 2  | Unclip paneling (2) on inside rearview mirror                     |                                                                                                                  |                 |
| 3  | Remove paneling (3)                                               |                                                                                                                  |                 |
| 4  |                                                                   | insert screwdriver between inside rearview mirror (1) and retaining plate (4) and pry out inside rearview mirror |                 |
| 5  | Install in opposite order                                         |                                                                                                                  |                 |