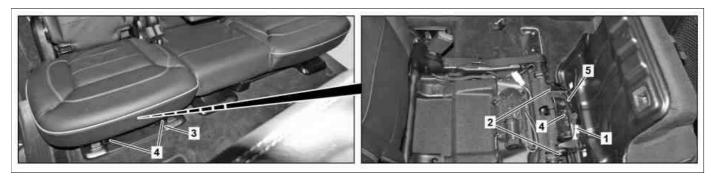

### Show on model 166.8

- Electrical connector 1
- 2 Bolts
- 3 Cover

- 4 Cover
- 5 Electrical line

| ⚠ Danger ! | <b>Risk of injury</b> . Moving parts can pinch, crush or, in extreme cases even sever extremities. | No parts of the body or limbs should be within<br>the operating area of the mechanism when the<br>components are moving.                                               |                                            |
|------------|----------------------------------------------------------------------------------------------------|------------------------------------------------------------------------------------------------------------------------------------------------------------------------|--------------------------------------------|
| XX         | Remove/install                                                                                     |                                                                                                                                                                        |                                            |
| 1          | Remove cover (3) from vehicle floor                                                                | MODEL 166.840 % rear seat cushion                                                                                                                                      |                                            |
| 2          | Fold up seat cushion                                                                               |                                                                                                                                                                        |                                            |
| 3          | Unclip cover (4) at seat frame                                                                     | MODEL 166.840 % rear seat cushion                                                                                                                                      |                                            |
| 4.1        | Disconnect electrical connector (1)                                                                | MODEL 166.0<br>with CODE 872 (Electrically heated left and<br>right rear seats)40 % rear seat cushion<br>i Ensure that the electrical line (6) is routed<br>correctly. |                                            |
| 4.2        | Disconnect electrical connector (1) and unclip<br>electrical line (5) from rear seat cushion       | MODEL 166.8<br>with CODE 872 (Electrically heated left and<br>right rear seats)40 % rear seat cushion<br>i Ensure that the electrical line (5) is routed<br>correctly. |                                            |
| 5          | Remove bolts (2)                                                                                   | MODEL 166.840 % rear seat cushion<br>Installation: Replace screws/bolts (2). M MODEL 166.8 40 % rear seat cushion M MODEL 166.0 40 % rear seat cushion                 | *BA91.12-P-1004-03F<br>*BA91.12-P-1001-03F |
| 6          | Remove rear seat cushion                                                                           |                                                                                                                                                                        |                                            |
| 7          | Install in the reverse order                                                                       |                                                                                                                                                                        |                                            |
|            |                                                                                                    | 1                                                                                                                                                                      | 1                                          |