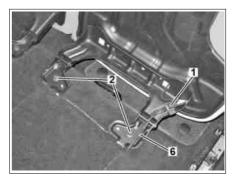

#### Shows model 166.0

- Electrical connector 1
- 2 Bolts 6
- Electrical line

P91.12-3560-01

P91.12-3651-07

### Show on model 166.8

- Electrical connector 1
- 2 Bolts
- 3 Cover

- 4 Cover
- 5 Electrical line

| ⚠ Danger ! | <b>Risk of injury</b> . Moving parts can pinch, crush or, in extreme cases even sever extremities. | No parts of the body or limbs should be within<br>the operating area of the mechanism when the<br>components are moving.                                               |                                            |
|------------|----------------------------------------------------------------------------------------------------|------------------------------------------------------------------------------------------------------------------------------------------------------------------------|--------------------------------------------|
| XX         | Remove/install                                                                                     |                                                                                                                                                                        |                                            |
| 1          | Remove cover (3) from vehicle floor                                                                | MODEL 166.840 % rear seat cushion                                                                                                                                      |                                            |
| 2          | Fold up seat cushion                                                                               |                                                                                                                                                                        |                                            |
| 3          | Unclip cover (4) at seat frame                                                                     | MODEL 166.840 % rear seat cushion                                                                                                                                      |                                            |
| 4.1        | Disconnect electrical connector (1)                                                                | MODEL 166.0<br>with CODE 872 (Electrically heated left and<br>right rear seats)40 % rear seat cushion<br>i Ensure that the electrical line (6) is routed<br>correctly. |                                            |
| 4.2        | Disconnect electrical connector (1) and unclip<br>electrical line (5) from rear seat cushion       | MODEL 166.8<br>with CODE 872 (Electrically heated left and<br>right rear seats)40 % rear seat cushion<br>i Ensure that the electrical line (5) is routed<br>correctly. |                                            |
| 5          | Remove bolts (2)                                                                                   | MODEL 166.840 % rear seat cushion<br>Installation: Replace screws/bolts (2). M MODEL 166.8 40 % rear seat cushion M MODEL 166.0 40 % rear seat cushion                 | *BA91.12-P-1004-03F<br>*BA91.12-P-1001-03F |
| 6          | Remove rear seat cushion                                                                           |                                                                                                                                                                        |                                            |
| 7          | Install in the reverse order                                                                       |                                                                                                                                                                        |                                            |
|            |                                                                                                    | 1                                                                                                                                                                      | 1                                          |