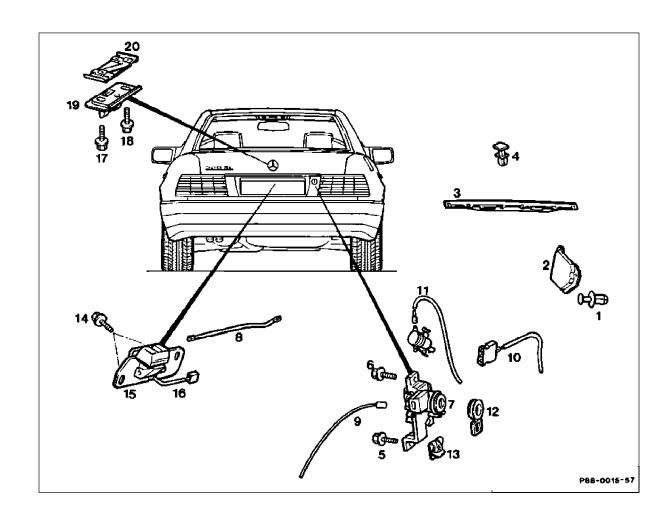

## **Push button lock**

Plastic pin (1)

Cover (2)

Trunk light

Covering (3) on rear centerpiece

Screws (5 and 6)

Push button lock (7) on rear centerpiece

Plug connectors (9 and 10) on push button

lock housing (7)

Vacuum line for central locking system on

plug connector (11)

Push button lock (7)

remove.

remove.

remove.

remove, for this purpose remove pins

(4, 6 each), and cover (3).

screw out.

remove, while extending linkage (8).

disconnect.

disconnect.

remove.

## Trunk lid lock

Screw (14) remove (2 each).

Trunk lid lock (15)

remove, while extending linkage (8) and disconnect plug connector (16).

## Locking eye

Screws (17 and 18) on trunk lid Locking eye (19) Threaded plate (20) Install in opposite order. screw out. remove. remove.

After installing the trunk lid lock or locking eye check adjustment of trunk lid and correct, if required.