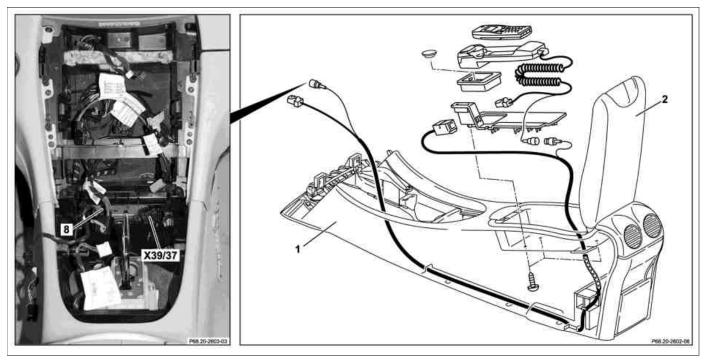

## Shown on vehicle with code 854 MB cell phone

- 1 Center console
- 2 Center arm rest

- 8 Antenna line connector (with code 853 MB standard telephone or with code 854 MB cell phone)
- X39/37 Cell phone separation point (with code 853 MB standard telephone or with code 854 MB cell phone)

P68.20-2600-09

- 3 Ashtray housing
- Bolts

5 Side cover

6 Arresting pin bolt

| XX | Remove/install                                            |                                                                                                                                                                                       |                 |
|----|-----------------------------------------------------------|---------------------------------------------------------------------------------------------------------------------------------------------------------------------------------------|-----------------|
| 1  | Remove ashtray housing (3) at front on center console (1) | i Installation: Check ashtray housing mechanism (3) for proper function, if necessary loosen threaded connection of center console (1) and tighten center console (1) without tension | AR68.20-P-2400P |