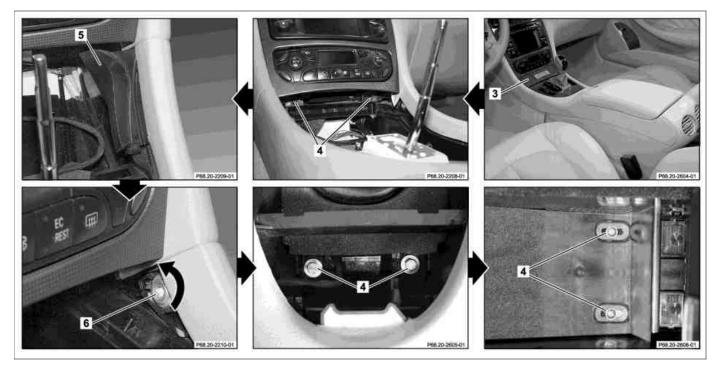

P68.20-2600-09

- 3 Ashtray housing
- Bolts

5 Side cover

6 Arresting pin bolt

| XX | Remove/install                                            |                                                                                                                                                                                       |                 |
|----|-----------------------------------------------------------|---------------------------------------------------------------------------------------------------------------------------------------------------------------------------------------|-----------------|
| 1  | Remove ashtray housing (3) at front on center console (1) | i Installation: Check ashtray housing mechanism (3) for proper function, if necessary loosen threaded connection of center console (1) and tighten center console (1) without tension | AR68.20-P-2400P |

| 3  | Remove carpet insert in stowage compartment.                                         |                                                                                      |  |
|----|--------------------------------------------------------------------------------------|--------------------------------------------------------------------------------------|--|
| 4  | Remove bolts (4)                                                                     | i Installation: Ensure that center console (1) is installed without tension.         |  |
| 5  | Unclip side covers (5) in installation shaft of ashtray housing (3)                  |                                                                                      |  |
| 6  | Turn bolt for arresting pin (6) on left and right side approx. one half turn (arrow) |                                                                                      |  |
| 7  | Disconnect electrical cell phone separation point (X39/37)                           | Only on vehicles with code 853 MB standard telephone or with code 854 MB cell phone. |  |
| 8  | Disconnect antenna line connector (8)                                                | Only on vehicles with code 853 MB standard telephone or with code 854 MB cell phone. |  |
| 9  | Lift center console (1) in rear area and remove                                      |                                                                                      |  |
| 10 | Reinstall in opposite order                                                          |                                                                                      |  |