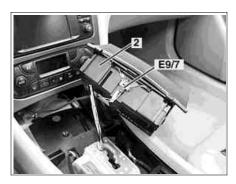

## Shown on model 203.0

- 1 Catch tabs
- 2 Ashtray housing
- E9/7 Front ashtray illumination

P68.20-2199-01

P68.20-2200-01

| XX  | Remove/install                                                                                     |                                                         |                   |
|-----|----------------------------------------------------------------------------------------------------|---------------------------------------------------------|-------------------|
| 1   | Remove cover on gearshift lever                                                                    | Model 203                                               | AR68.20-P-2310P   |
|     |                                                                                                    | Model 209 up to 31.5.04                                 | AR68.20-P-2310Q   |
|     |                                                                                                    | Model 209 as of 1.6.04 without code P98<br>Black Series | AR68.20-P-2310QA  |
|     |                                                                                                    | Model 209 with code P98 Black Series                    | AR68.20-P-2310QBS |
| 2.1 | Actuate clutch pedal and engage second gear                                                        | with manual transmission                                |                   |
| 2.2 | Actuate selector lever release actuator and move selector lever rod toward rear                    | With automatic transmission                             |                   |
| GF  | Function of shift lock override                                                                    | Model 203 with transmission 722.6                       | GF27.10-P-3023P   |
| GF  | Function of shift lock override                                                                    | Model 209 with transmission 722.6                       | GF27.10-P-3023Q   |
| GF  | Function of shift lock override                                                                    | Model 203, 209 with transmission 722.9                  | GF27.10-P-3023NT  |
| 3   | Open ashtray housing (2)                                                                           |                                                         |                   |
| 4   | Press catch tabs (1) back                                                                          |                                                         |                   |
| 5   | Unscrew ashtray housing (2)                                                                        |                                                         |                   |
| 6   | Disconnect electrical connector for front<br>ashtray illumination (E9/7) on ashtray<br>housing (2) |                                                         |                   |
| 7   | Install in the reverse order                                                                       |                                                         |                   |