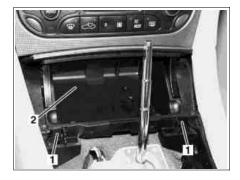

## Shown on model 203.0

- 1 Catch tabs
- 2 Ashtray housing
- E9/7 Front ashtray illumination

P68.20-2199-01

P68.20-2200-01

| XX  | Remove/install                                                                                     |                                                         |                   |
|-----|----------------------------------------------------------------------------------------------------|---------------------------------------------------------|-------------------|
| 1   | Remove cover on gearshift lever                                                                    | Model 203                                               | AR68.20-P-2310P   |
|     |                                                                                                    | Model 209 up to 31.5.04                                 | AR68.20-P-2310Q   |
|     |                                                                                                    | Model 209 as of 1.6.04 without code P98<br>Black Series | AR68.20-P-2310QA  |
|     |                                                                                                    | Model 209 with code P98 Black Series                    | AR68.20-P-2310QBS |
| 2.1 | Actuate clutch pedal and engage second gear                                                        | with manual transmission                                |                   |
| 2.2 | Actuate selector lever release actuator and move selector lever rod toward rear                    | With automatic transmission                             |                   |
| GF  | Function of shift lock override                                                                    | Model 203 with transmission 722.6                       | GF27.10-P-3023P   |
| GF  | Function of shift lock override                                                                    | Model 209 with transmission 722.6                       | GF27.10-P-3023Q   |
| GF  | Function of shift lock override                                                                    | Model 203, 209 with transmission 722.9                  | GF27.10-P-3023NT  |
| 3   | Open ashtray housing (2)                                                                           |                                                         |                   |
| 4   | Press catch tabs (1) back                                                                          |                                                         |                   |
| 5   | Unscrew ashtray housing (2)                                                                        |                                                         |                   |
| 6   | Disconnect electrical connector for front<br>ashtray illumination (E9/7) on ashtray<br>housing (2) |                                                         |                   |
| 7   | Install in the reverse order                                                                       |                                                         |                   |