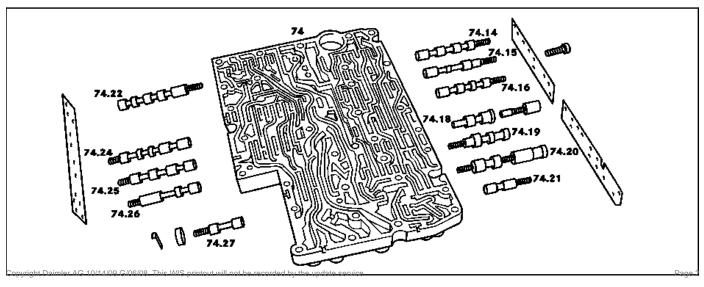

P27.35-0210-06

74 Valve housing 74.14 Command valves "1-2" and "4-5"

74.15 Shift valve holding pressure "1-2" and "4-5"

74.18 Regulating valve overlap "1-2" and "4-5" with sleeve and piston

74.19 Shift pressure regulating valve
74.20 Regulating valve control valve
pressure
74.21 Regulating valve shift valve
pressure
74.22 Regulating valve torque
converter lockup

74.24 "2-3" shift pressure shift valve 74.25 Command valve "2-3" 74.26 "2-3" holding pressure shift valve 74.27 Shift valve "Multi-disk brake B2"

| · /         | Disassemble/assemble                                                            |                                                                                                                                                                                                                                                                                                                                                                                                                                                                                                                                                                                                                                        |                     |
|-------------|---------------------------------------------------------------------------------|----------------------------------------------------------------------------------------------------------------------------------------------------------------------------------------------------------------------------------------------------------------------------------------------------------------------------------------------------------------------------------------------------------------------------------------------------------------------------------------------------------------------------------------------------------------------------------------------------------------------------------------|---------------------|
| 1           | Remove leaf spring (82)                                                         |                                                                                                                                                                                                                                                                                                                                                                                                                                                                                                                                                                                                                                        |                     |
| 2           | Remove valve body (72) from valve housing (74)                                  | i Assembly: Insert locating pin (59) into valve housing (74) (arrow).    Mm   i Assembly: Observe for transmission                                                                                                                                                                                                                                                                                                                                                                                                                                                                                                                     | *BA27.35-P-1001-03A |
| <b>⊯</b> BT | Strainer for modulating pressure and shift pressure control solenoid valve, new | 722.6 as of end number 0538312: Transmission 722.6  i Assembly: Observe for transmission 722.6 as of end number 0485895:                                                                                                                                                                                                                                                                                                                                                                                                                                                                                                               | BT27.35-P-0004-01A  |
| <b>⊯</b> BT | Strainer in inlet to converter lock-up control solenoid valve, new              | Transmission 722.6                                                                                                                                                                                                                                                                                                                                                                                                                                                                                                                                                                                                                     | BT27.35-P-0005-01A  |
| 3           | Remove gasket (73)                                                              | Located in the valve housing (74) are four plastic valve balls (75) and eight steel valve balls (76).                                                                                                                                                                                                                                                                                                                                                                                                                                                                                                                                  |                     |
| 4           | Remove side cover from valve housing (74) and valve body (72)                   | All the valves are only to be checked for easy movement and swarf in case of requirement  **Mm*  **Assembly:* The sleeves and pistons of the components - regulating valve, "2-3" overlap with sleeve and piston (72.2), - "3-4" overlap regulating valve with sleeve and piston (72.8) - and "1-2" and "4-5" overlap regulating valve with sleeve and piston (74.18) must not be interchanged as otherwise malfunctions will occur.    The shift valve "multi-disk brake B2" (74.27) can only be removed and installed if the valve body (72) has been removed.    Assembly: Observe for transmission 722.6 as of end number 0027083: | *BA27.35-P-1002-03A |
| <b>BT</b> 5 | Installation of a pressure feed valve  Wash all parts and blow them clean using | i Ensure that parts are not blown away.                                                                                                                                                                                                                                                                                                                                                                                                                                                                                                                                                                                                | BT27.35-P-0002-01A  |
|             | compressed air                                                                  | Only rags made of leather should be used to clean parts.                                                                                                                                                                                                                                                                                                                                                                                                                                                                                                                                                                               |                     |
| 6           | Assemble in reverse order                                                       |                                                                                                                                                                                                                                                                                                                                                                                                                                                                                                                                                                                                                                        |                     |