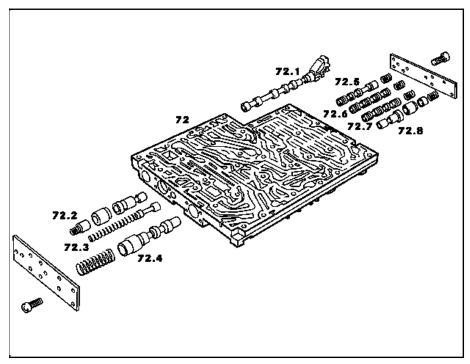

P27.35-0206-06

P27.35-0213-09

59 Dowel pin

Valve body 72

72.1 Selector valve

72.2 Regulating valve, "2-3" overlap with sleeve and piston

72.3 Regulating valve lubrication pressure

72.4 Regulating valve working pressure

72.5 Shift valve holding pressure"3-4"

72.6 Command valve "3-4"

72.7 Shift valve shift pressure "3-4"
72.8 Regulating valve "3-4" overlap with sleeve and piston

**75** Plastic valve ball

76 Steel valve ball 143 Central filter screen