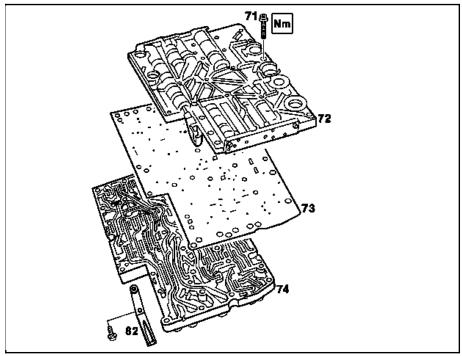

#### D Area D:

- Range "2-3"
- Regulating valve, torque converter lock-up clutch
- Shift valve brake band 2
- 71 Screw
- 72 Valve body
- 73 Sealing plate
- 74 Valve housing
- 82 Leaf spring

P27.35-0209-06

74.24 "2-3" shift pressure shift valve 74.25 Command valve "2-3" 74.26 "2-3" holding pressure shift valve 74.27 Shift valve "Multi-disk brake B2"

| · /         | Disassemble/assemble                                                            |                                                                                                                                                                                                                                                                                                                                                                                                                                                                                                                                                                                                                                        |                     |
|-------------|---------------------------------------------------------------------------------|----------------------------------------------------------------------------------------------------------------------------------------------------------------------------------------------------------------------------------------------------------------------------------------------------------------------------------------------------------------------------------------------------------------------------------------------------------------------------------------------------------------------------------------------------------------------------------------------------------------------------------------|---------------------|
| 1           | Remove leaf spring (82)                                                         |                                                                                                                                                                                                                                                                                                                                                                                                                                                                                                                                                                                                                                        |                     |
| 2           | Remove valve body (72) from valve housing (74)                                  | i Assembly: Insert locating pin (59) into valve housing (74) (arrow).    Mm   i Assembly: Observe for transmission                                                                                                                                                                                                                                                                                                                                                                                                                                                                                                                     | *BA27.35-P-1001-03A |
| <b>⊯</b> BT | Strainer for modulating pressure and shift pressure control solenoid valve, new | 722.6 as of end number 0538312: Transmission 722.6  i Assembly: Observe for transmission 722.6 as of end number 0485895:                                                                                                                                                                                                                                                                                                                                                                                                                                                                                                               | BT27.35-P-0004-01A  |
| <b>⊯</b> BT | Strainer in inlet to converter lock-up control solenoid valve, new              | Transmission 722.6                                                                                                                                                                                                                                                                                                                                                                                                                                                                                                                                                                                                                     | BT27.35-P-0005-01A  |
| 3           | Remove gasket (73)                                                              | Located in the valve housing (74) are four plastic valve balls (75) and eight steel valve balls (76).                                                                                                                                                                                                                                                                                                                                                                                                                                                                                                                                  |                     |
| 4           | Remove side cover from valve housing (74) and valve body (72)                   | All the valves are only to be checked for easy movement and swarf in case of requirement  **Mm*  **Assembly:* The sleeves and pistons of the components - regulating valve, "2-3" overlap with sleeve and piston (72.2), - "3-4" overlap regulating valve with sleeve and piston (72.8) - and "1-2" and "4-5" overlap regulating valve with sleeve and piston (74.18) must not be interchanged as otherwise malfunctions will occur.    The shift valve "multi-disk brake B2" (74.27) can only be removed and installed if the valve body (72) has been removed.    Assembly: Observe for transmission 722.6 as of end number 0027083: | *BA27.35-P-1002-03A |
| <b>BT</b> 5 | Installation of a pressure feed valve  Wash all parts and blow them clean using | i Ensure that parts are not blown away.                                                                                                                                                                                                                                                                                                                                                                                                                                                                                                                                                                                                | BT27.35-P-0002-01A  |
|             | compressed air                                                                  | Only rags made of leather should be used to clean parts.                                                                                                                                                                                                                                                                                                                                                                                                                                                                                                                                                                               |                     |
| 6           | Assemble in reverse order                                                       |                                                                                                                                                                                                                                                                                                                                                                                                                                                                                                                                                                                                                                        |                     |