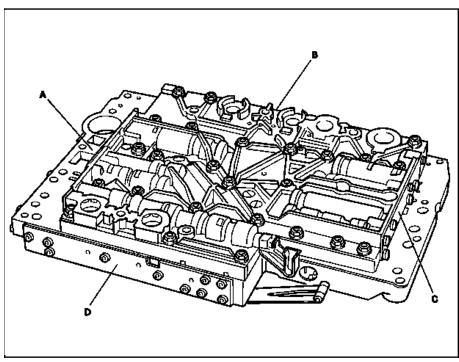

#### Location of regulating valve

#### A Area A:

- Regulating valve, working pressure

- Regulating valve, lubrication pressure
- Regulating valve, overlap of range "2-3"

### B Area B:

- Range "1-2" and "4-5"
- Regulating valve, shift pressure
- Regulating valve, control valve pressure
- Regulating valve, shift valve pressure

## C Area C:

- Range "3-4"

#### D Area D:

- Range "2-3"
- Regulating valve, torque converter lock-up clutch
- Shift valve brake band 2
- 71 Screw
- 72 Valve body
- 73 Sealing plate
- 74 Valve housing
- 82 Leaf spring

P27.35-0209-06