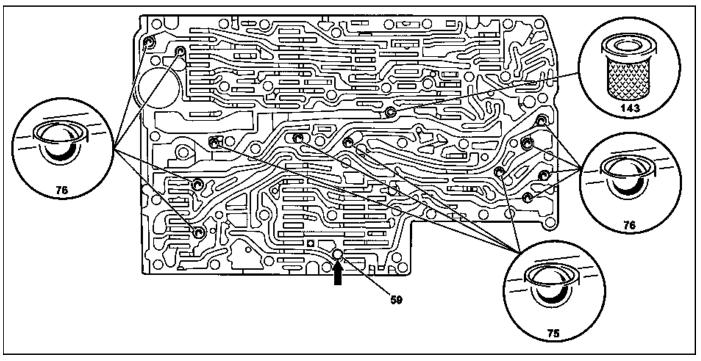

P27.35-0206-06

P27.35-0213-09

59 Dowel pin

Valve body 72

72.1 Selector valve

72.2 Regulating valve, "2-3" overlap with sleeve and piston

72.3 Regulating valve lubrication pressure

72.4 Regulating valve working pressure

72.5 Shift valve holding pressure"3-4"

72.6 Command valve "3-4"

72.7 Shift valve shift pressure "3-4"
72.8 Regulating valve "3-4" overlap with sleeve and piston

**75** Plastic valve ball

76 Steel valve ball 143 Central filter screen