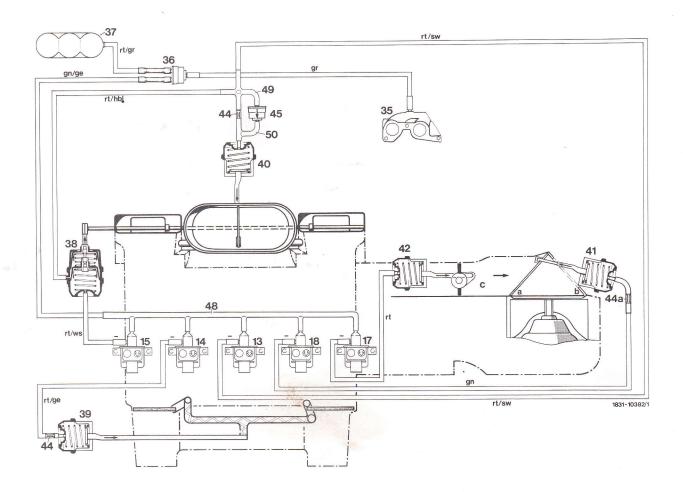

Vacuum function diagram automatic climate control

Switchover valve for center nozzle flap

Switchover valve for legroom flaps

Switchover valve for defroster nozzle flaps 15

Switchover valve for main air flap 17

Switchover valve for fresh air-recirculating air flap 18

35 Vacuum connection at intake manifold

36 Check valve

37 38 Vacuum reservoir

39

40

Vacuum reservoir
2-stage vacuum element for defroster nozzle flaps (flaps "open")
Vacuum element for legroom flaps (flaps "closed")
Vacuum element for center nozzle flap (flap "closed")
Vacuum element for fresh air-recirculating air (flap "closed")
vacuum element for fresh air-recirculating air (flap "closed") 41

Vacuum element for main air flap (flap "closed") Throttle (orifice) 42

44

Throttle (orifice) starting 05/82 44a

Check valve (arrow = direction of passage) 45

6-point distributor 48

49 4-point distributor

50

3-point distributor
Position "recirculating air"
Position "fresh air"
Position "fresh air"

b

## Color code of

vacuum lines

ge = yellow

gn = green

gr = gray

rt = red

ws = white

hbl= light blue

sw = black