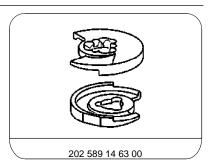

| 202 589 02 31 00          | R | R | R | R | R | R   | R   | R   | R   | R   | R   | R   |
|---------------------------|---|---|---|---|---|-----|-----|-----|-----|-----|-----|-----|
| (Spring compressor, rear) |   |   |   |   |   |     |     |     |     |     |     |     |
| 202 589 13 63 00          | - | - | - | F | F | F/R | -   | F/R | R   | F/R | F/R | F/R |
| (Compression plates,      |   |   |   |   |   |     |     |     |     |     |     |     |
| 2 pcs)                    |   |   |   |   |   |     |     |     |     |     |     |     |
| 202 589 14 63 00          | R | R | R | R | R | -   | F/R | -   | F/R | -   | -   | -   |
| (Compression plates,      |   |   |   |   |   |     |     |     |     |     |     |     |
| 2 pcs)                    |   |   |   |   |   |     |     |     |     |     |     |     |

202 589 01 31 00 **Spring compressor, front**  32/B

202 589 13 63 00 Compression plates, 2 pcs 32/B

202 589 14 63 00 Compression plates, 2 pcs 32/B

202 589 01 31 05 **Shear pin, (set of 5)** Replacement shear pins for 202 589 01 31 00 202 589 02 31 00 32/B