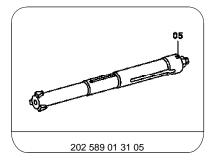

202 589 01 31 00 **Spring compressor, front**  32/B

202 589 13 63 00 Compression plates, 2 pcs 32/B

202 589 14 63 00 Compression plates, 2 pcs 32/B

202 589 01 31 05 **Shear pin, (set of 5)** Replacement shear pins for 202 589 01 31 00 202 589 02 31 00 32/B