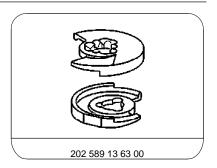

| 202 589 02 31 00          | R | R | R | R | R | R   | R   | R   | R   | R   | R   | R   |
|---------------------------|---|---|---|---|---|-----|-----|-----|-----|-----|-----|-----|
| (Spring compressor, rear) |   |   |   |   |   |     |     |     |     |     |     |     |
| 202 589 13 63 00          | - | - | - | F | F | F/R | -   | F/R | R   | F/R | F/R | F/R |
| (Compression plates,      |   |   |   |   |   |     |     |     |     |     |     |     |
| 2 pcs)                    |   |   |   |   |   |     |     |     |     |     |     |     |
| 202 589 14 63 00          | R | R | R | R | R | -   | F/R | -   | F/R | -   | -   | -   |
| (Compression plates,      |   |   |   |   |   |     |     |     |     |     |     |     |
| 2 pcs)                    |   |   |   |   |   |     |     |     |     |     |     |     |

202 589 01 31 00 **Spring compressor, front**  32/B

202 589 13 63 00 Compression plates, 2 pcs 32/B

202 589 14 63 00 Compression plates, 2 pcs 32/B

202 589 01 31 05 **Shear pin, (set of 5)** Replacement shear pins for 202 589 01 31 00 202 589 02 31 00 32/B