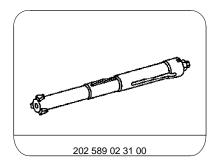

| 202 589 02 31 00          | R | R | R | R | R | R   | R   | R   | R   | R   | R   | R   |
|---------------------------|---|---|---|---|---|-----|-----|-----|-----|-----|-----|-----|
| (Spring compressor, rear) |   |   |   |   |   |     |     |     |     |     |     |     |
| 202 589 13 63 00          | - | - | - | F | F | F/R | -   | F/R | R   | F/R | F/R | F/R |
| (Compression plates,      |   |   |   |   |   |     |     |     |     |     |     |     |
| 2 pcs)                    |   |   |   |   |   |     |     |     |     |     |     |     |
| 202 589 14 63 00          | R | R | R | R | R | -   | F/R | -   | F/R | -   | -   | -   |
| (Compression plates,      |   |   |   |   |   |     |     |     |     |     |     |     |
| 2 pcs)                    |   |   |   |   |   |     |     |     |     |     |     |     |