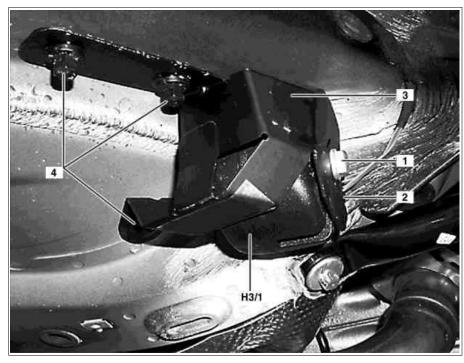

## Illustrated on model 203.0

1 Bolt

2 Connectors Bracket

4 Nuts

H3/1 Alarm signal horn with additional

battery

P80.50-2180-06

## **Modification notes**

| 6.6.06 | "Disconnect/connect ground line on battery" removed |  |
|--------|-----------------------------------------------------|--|

| X | Remove/install                                                                  |                                                                                                                                                                                      |                 |
|---|---------------------------------------------------------------------------------|--------------------------------------------------------------------------------------------------------------------------------------------------------------------------------------|-----------------|
| 1 | Remove inner fender in right front fender                                       | i Only dismount rear part.                                                                                                                                                           | AR88.10-P-1300P |
| 2 | Disconnect connectors (2) from alarm signal horn with additional battery (H3/1) | Before disconnecting the electrical connector ensure, that the anti-theft alarm system (ATA) is deactivated, otherwise the siren is activated (internal voltage supply via battery). |                 |
| 3 | Remove nuts (4)                                                                 |                                                                                                                                                                                      |                 |
| 4 | Remove alarm signal horn with additional battery (H3/1) with bracket (3)        |                                                                                                                                                                                      |                 |
| 5 | Remove bolt (1)                                                                 |                                                                                                                                                                                      |                 |
| 6 | Remove alarm signal horn with additional battery (H3/1) from bracket (3)        |                                                                                                                                                                                      |                 |
| 7 | Install in the reverse order                                                    |                                                                                                                                                                                      |                 |